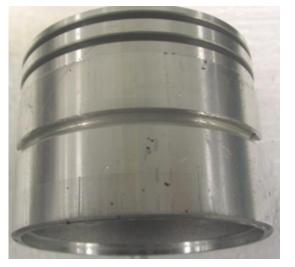

Certified Copeland Semi-hermetic compressors have new housing cover bearing

3DS-1000-TSE Rebuilder Bottom Plate

 Heavy residue and debris present on rebuilder bottom plate surface. 3DS3-1000-TSE Copeland Bottom Plate

 Copeland manufactured compressors have properly cleaned bottom plate – no contamination from oil or particulates.

Certified Copeland Semi-hermetic compressor cleaning process.