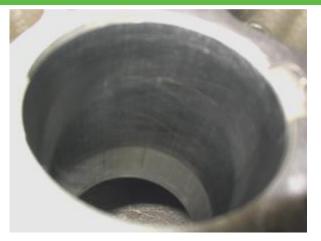

#### Rebuilder 3DS-1000-TSE Cylinder

- Cylinders not machined glazing (wear) is evident.
- Loss of oil retention due to lack of cross hatch on cylinder walls.
- Accelerated wear likely, leading to loss of performance as a result of blow by.

#### Certified Copeland compressors body cylinder are rehoned.