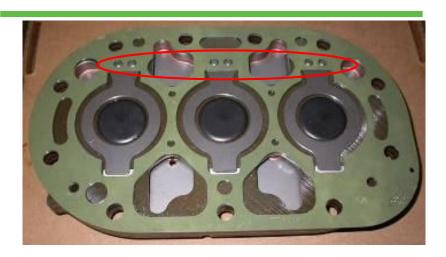

#### Rebuilder 3DS-1000-TSE Worn Housing cover Bearing

Certified Copeland Semi-hermetic compressors have new housing cover bearing

3DS-1000-TSE Rebuilder Bottom Plate

 Heavy residue and debris present on rebuilder bottom plate surface. 3DS3-1000-TSE Copeland Bottom Plate