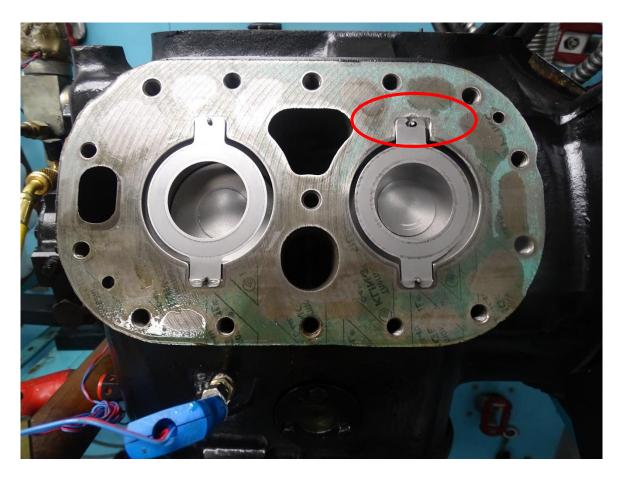

#### Rebuilder 3DS-1000-TSE Worn Housing cover Bearing

#### Copeland<sup>™</sup> 3DS3-1000-TSE

**New Housing Cover Bearing** 

- Worn Teflon on the bearing will increase wear during floodback
- Copeland manufactured semihermetic compressors replaces all bearings with new bearings.

Certified Copeland Semi-hermetic compressors have new housing cover bearing

3DS-1000-TSE Rebuilder Bottom Plate

 Heavy residue and debris present on rebuilder bottom plate surface. 3DS3-1000-TSE Copeland Bottom Plate