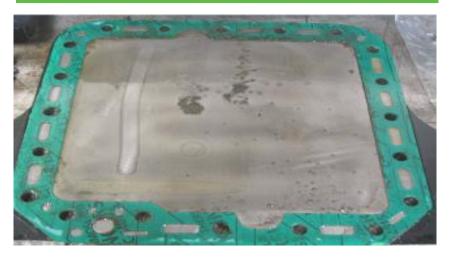

Certified Copeland Semi-hermetic compressors have new housing cover bearing

3DS-1000-TSE Rebuilder Bottom Plate

 Heavy residue and debris present on rebuilder bottom plate surface. 3DS3-1000-TSE Copeland Bottom Plate

 Copeland manufactured compressors have properly cleaned bottom plate – no contamination from oil or particulates.

Certified Copeland Semi-hermetic compressor cleaning process.