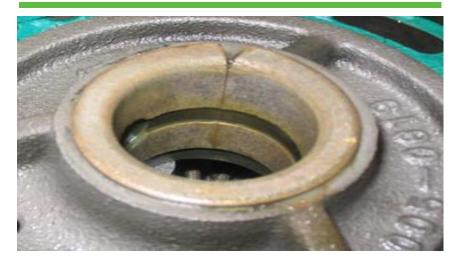

Certified Copeland Semi-hermetic compressors have new housing cover bearing

3DS-1000-TSE Rebuilder Bottom Plate

 Heavy residue and debris present on rebuilder bottom plate surface. 3DS3-1000-TSE Copeland Bottom Plate

 Copeland manufactured compressors have properly cleaned bottom plate – no contamination from oil or particulates.

Certified Copeland Semi-hermetic compressor cleaning process.