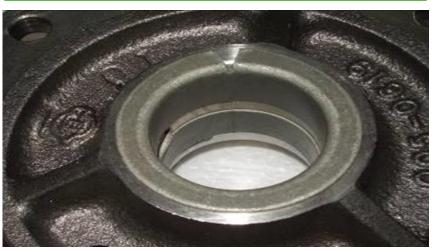

Certified Copeland Semi-hermetic compressors have new housing cover bearing

3DS-1000-TSE Rebuilder Bottom Plate

 Heavy residue and debris present on rebuilder bottom plate surface. 3DS3-1000-TSE Copeland Bottom Plate

 Copeland manufactured compressors have properly cleaned bottom plate – no contamination from oil or particulates.

Certified Copeland Semi-hermetic compressor cleaning process.